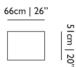

# Umbrella Squid Bed Pillows / Queen 26x20" Set of 2

### Dimensions

Product

width 66cm | 26" неight 51cm | 20.1" depth 2cm | 0.8" weight netto 0.7kg | 1.54lbs