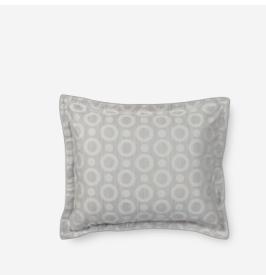

# Umbrella Squid Bed Pillows

The Umbrella Squid bed pillows are part of Moooi's Extinct Animals bedding collection. The subtle jacquard weave on the bed pillows depicts the magical skin of the Umbrella Squid, which was covered with luminous jewels that changed colour. Light and shadow alternated gracefully in a magical underwater world of movement and colour. The reverse side is dyed in a solid colour. The Umbrella Squid bed pillows are made from 100% cotton sateen for an extra soft and smooth feeling.

Detailing

100% (300 TC) high-quality cotton in a luxurious jacquard and smooth sateen weave for better nights.

Colours

Umbrella Squid silver