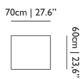

## Umbrella Squid Bed Pillows / Sham 26x26"

Dimensions

### Product

width 66cm | 26" неight 66cm | 26" depth 2cm | 0.8" weight netto 0.7kg | 1.54lbs